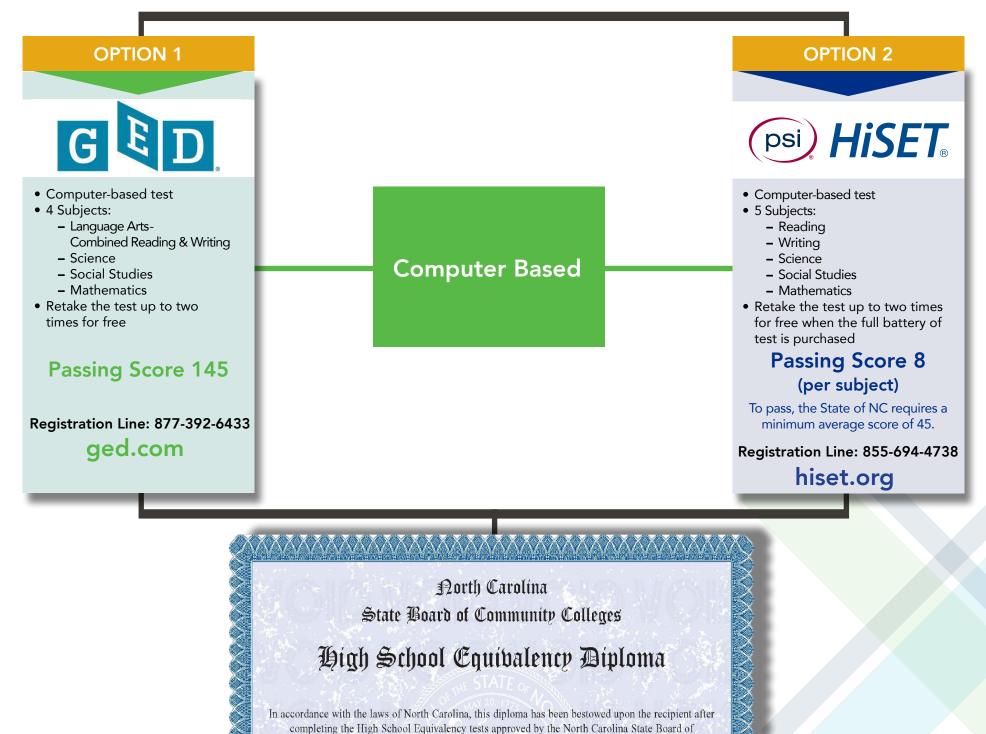

### Testing Schedules GED<sup>®</sup>

Mondays & Wednesdays 8:30 a.m. – 4:30 p.m.

This test is computer based

#### **HiSet**<sup>®</sup>

Thursdays 8:30 a.m. – 10:30 a.m. 11 a.m. – 1 p.m. This test is computer based

# Ready to take the exam? 2 OPTIONS=1 diploma

Community Colleges